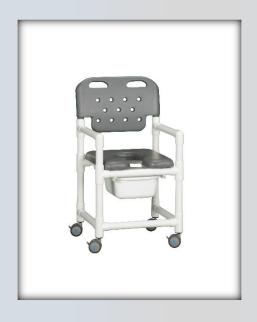

## **Product Description: Select Line Shower Chair Commode w/Slant Seat**

| Technical Data    |         |  |  |  |
|-------------------|---------|--|--|--|
| Height:           | 40.5"   |  |  |  |
| Width:            | 21"     |  |  |  |
| Depth:            | 22"     |  |  |  |
| Weight:           | 26 lbs  |  |  |  |
| Seat Height:      | 22.5"   |  |  |  |
| Clearance:        | 19"     |  |  |  |
| Between the arms: | 17.25"  |  |  |  |
| Weight Capacity:  | 300 lbs |  |  |  |
| Ship Weight:      | 31 lbs  |  |  |  |
| Shipping Method:  | Parcel  |  |  |  |

| Ordering Options |  |  |
|------------------|--|--|
| ESC OF819 P B    |  |  |
| ESC OF 819 P G   |  |  |

- 3" EZ Clean twin wheel casters, all locking
- Open-front soft seat for easy bathing care
- Cushion seat for comfort
- Integrated push handles for improved mobility
- Removeable commode bucket
- Slant seat feature